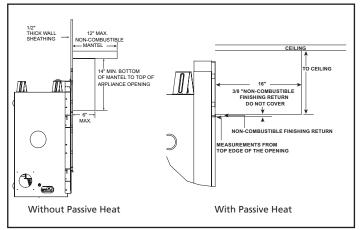

#### MINIMUM FIREPLACE CLEARANCES / CLEARANCES TO COMBUSTIBLES



## APPLIANCE LOCATION



## WALL PENETRATION



#### MANTEL LEG/WALL PROJECTIONS



#### FRAMING DIMENSIONS



# NON-COMBUSTIBLE MANTEL CLEARANCES (or other materials above appliance)



# COMBUSTIBLE MANTEL CLEARANCES (or other materials above appliance)



| PRODUCT LISTING CODES |                  |
|-----------------------|------------------|
| US                    | ANSI Z21.88-2017 |
| CAN                   | CSA 2.33-2017    |
| CUL US LISTED         | UL307B           |

Product information provided is not complete and is subject to change without notice. Product installation must adhere strictly to instructions accompanying product to avoid risk of fire and potential injury.