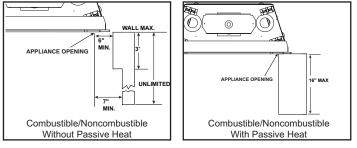

#### MINIMUM FIREPLACE CLEARANCES / CLEARANCES TO COMBUSTIBLES



## APPLIANCE LOCATION



## WALL PENETRATION



#### MANTEL LEG/WALL PROJECTIONS



#### FRAMING DIMENSIONS



# NON-COMBUSTIBLE MANTEL CLEARANCES (or other materials above appliance)



# COMBUSTIBLE MANTEL CLEARANCES (or other materials above appliance)



| PRODUCT LISTING CODES |                  |
|-----------------------|------------------|
| US                    | ANSI Z21.88-2017 |
| CAN                   | CSA 2.33-2017    |
| CUL US LISTED         | UL307B           |

Product information provided is not complete and is subject to change without notice. Product installation must adhere strictly to instructions accompanying product to avoid risk of fire and potential injury.