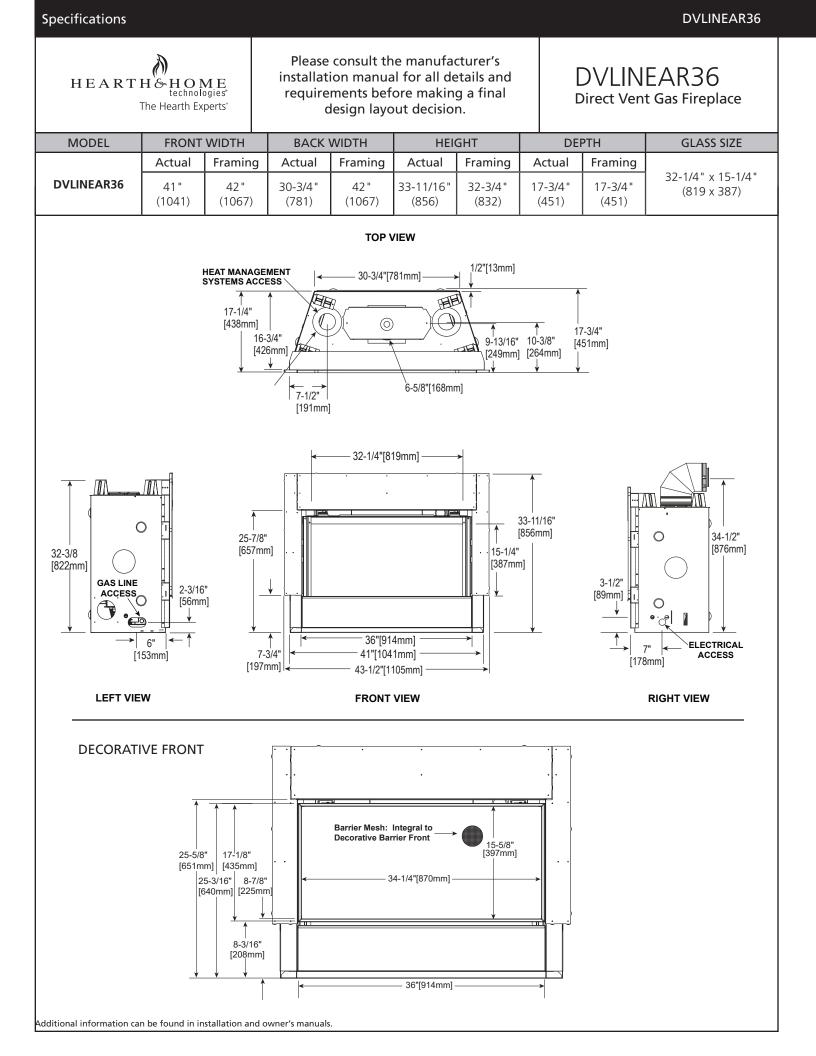

#### MINIMUM FIREPLACE CLEARANCES / CLEARANCES TO COMBUSTIBLES



## APPLIANCE LOCATION



## WALL PENETRATION



#### MANTEL LEG/WALL PROJECTIONS



#### FRAMING DIMENSIONS



# NON-COMBUSTIBLE MANTEL CLEARANCES (or other materials above appliance)



# COMBUSTIBLE MANTEL CLEARANCES (or other materials above appliance)



| PRODUCT LISTING CODES |                  |
|-----------------------|------------------|
| US                    | ANSI Z21.88-2017 |
| CAN                   | CSA 2.33-2017    |
| CUL US LISTED         | UL307B           |

Product information provided is not complete and is subject to change without notice. Product installation must adhere strictly to instructions accompanying product to avoid risk of fire and potential injury.