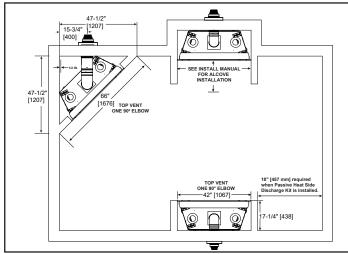

#### MINIMUM FIREPLACE CLEARANCES / CLEARANCES TO COMBUSTIBLES



## APPLIANCE LOCATION



## WALL PENETRATION



#### MANTEL LEG/WALL PROJECTIONS



#### FRAMING DIMENSIONS



# NON-COMBUSTIBLE MANTEL CLEARANCES (or other materials above appliance)



# COMBUSTIBLE MANTEL CLEARANCES (or other materials above appliance)



| PRODUCT LISTING CODES |                  |
|-----------------------|------------------|
| US                    | ANSI Z21.88-2017 |
| CAN                   | CSA 2.33-2017    |
| CUL US LISTED         | UL307B           |

Product information provided is not complete and is subject to change without notice. Product installation must adhere strictly to instructions accompanying product to avoid risk of fire and potential injury.