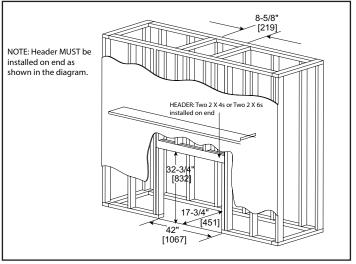

#### MINIMUM FIREPLACE CLEARANCES / CLEARANCES TO COMBUSTIBLES



## APPLIANCE LOCATION



## WALL PENETRATION



#### MANTEL LEG/WALL PROJECTIONS



#### FRAMING DIMENSIONS



# NON-COMBUSTIBLE MANTEL CLEARANCES (or other materials above appliance)



# COMBUSTIBLE MANTEL CLEARANCES (or other materials above appliance)



| PRODUCT LISTING CODES |                  |
|-----------------------|------------------|
| US                    | ANSI Z21.88-2017 |
| CAN                   | CSA 2.33-2017    |
| CUL US LISTED         | UL307B           |

Product information provided is not complete and is subject to change without notice. Product installation must adhere strictly to instructions accompanying product to avoid risk of fire and potential injury.