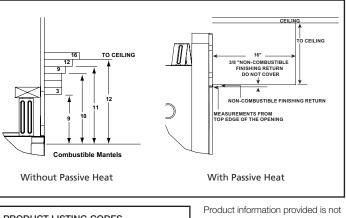

# COMBUSTIBLE MANTEL CLEARANCES (or other materials above appliance)

| PRODUCT LISTING CODES |                  |
|-----------------------|------------------|
| US                    | ANSI Z21.88-2017 |
| CAN                   | CSA 2.33-2017    |
| CUL US LISTED         | UL307B           |