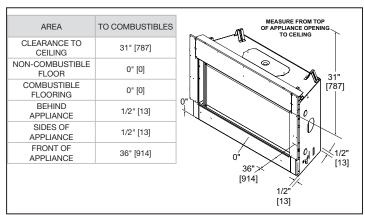

#### MINIMUM FIREPLACE CLEARANCES / CLEARANCES TO COMBUSTIBLES



## APPLIANCE LOCATION



## WALL PENETRATION



#### MANTEL LEG/WALL PROJECTIONS



#### FRAMING DIMENSIONS



# NON-COMBUSTIBLE MANTEL CLEARANCES (or other materials above appliance)



# COMBUSTIBLE MANTEL CLEARANCES (or other materials above appliance)



| PRODUCT LISTING CODES |                  |
|-----------------------|------------------|
| US                    | ANSI Z21.88-2017 |
| CAN                   | CSA 2.33-2017    |
| CUL US LISTED         | UL307B           |

Product information provided is not complete and is subject to change without notice. Product installation must adhere strictly to instructions accompanying product to avoid risk of fire and potential injury.