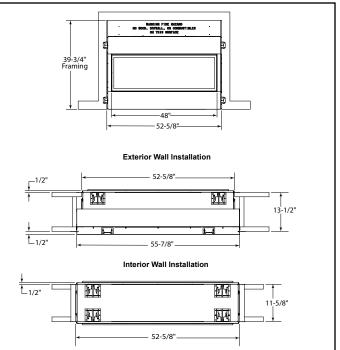

h.com

Specifications

#### DETERMINE UNIT SIZE

See homowner's manual for information on determining the proper size unit for the space required.

### APPLIANCE LOCATIONS



## NON-COMBUSTIBLE MANTEL CLEARANCES



 ${\bf Back \ Wall \ Clearance}$  — The appliance may be placed against a combustible back wall.

**Floor Clearance** — The fireplace may be installed directly on a combustible floor or a raised platform of an appropriate height. Do not place fireplace on carpeting, vinyl, tile or other soft floor coverings. It may, however, be placed on flat wood, plywood, particle board or other hard surfaces. Be sure fireplace rests on a solid continuous floor or platform with appropriate framing for support and so that no cold air can enter from under the firebox.



### FRAMING DIMENSIONS



# COMBUSTIBLE MANTEL CLEARANCES





Product information provided is not complete and is subject to change without notice. Product installation must adhere strictly to instructions accompanying product to avoid risk of fire and potential injury.