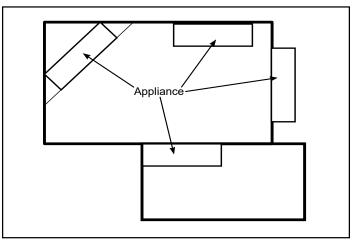

Artisan See-Through AVFLST48

Additional information can be found online at www.monessenhearth.com

Specifications

#### DETERMINE UNIT SIZE

See homowner's manual for information on determining the proper size unit for the space required.

### APPLIANCE LOCATIONS



## NON-COMBUSTIBLE MANTEL CLEARANCES



 ${\bf Back \ Wall \ Clearance}$  — The appliance may be placed against a combustible back wall.

**Floor Clearance** — The fireplace may be installed directly on a combustible floor or a raised platform of an appropriate height. Do not place fireplace on carpeting, vinyl, tile or other soft floor coverings. It may, however, be placed on flat wood, plywood, particle board or other hard surfaces. Be sure fireplace rests on a solid continuous floor or platform with appropriate framing for support and so that no cold air can enter from under the firebox.



### FRAMING DIMENSIONS



# COMBUSTIBLE MANTEL CLEARANCES





Product information provided is not complete and is subject to change without notice. Product installation must adhere strictly to ins