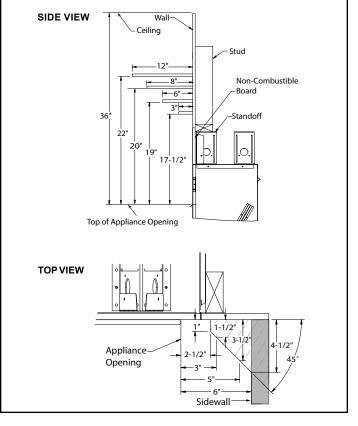

NE UNIT SIZE

See homowner's manual for information on determining the proper size unit for the space required.

### APPLIANCE LOCATIONS



## NON-COMBUSTIBLE MANTEL CLEARANCES



 ${\bf Back \ Wall \ Clearance}$  — The appliance may be placed against a combustible back wall.

**Floor Clearance** — The fireplace may be installed directly on a combustible floor or a raised platform of an appropriate height. Do not place fireplace on carpeting, vinyl, tile or other soft floor coverings. It may, however, be placed on flat wood, plywood, particle board or other hard surfaces. Be sure fireplace rests on a solid continuous floor or platform with appropriate framing for support and so that no cold air can enter from under the firebox.



### FRAMING DIMENSIONS



# COMBUSTIBLE MANTEL CLEARANCES





Product information provided is not complete and is subject to change without notice. Product installation must adhere strictly to instructions accompanying product to avoid risk of fire and potential injury.