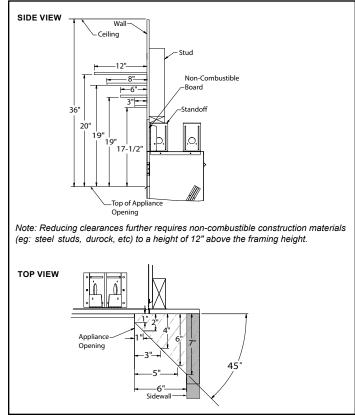

## NON-COMBUSTIBLE MANTEL CLEARANCES

 ${\bf Back \ Wall \ Clearance}$  — The appliance may be placed against a combustible back wall.

**Floor Clearance** — The fireplace may be installed directly on a combustible floor or a raised platform of an appropriate height. Do not place fireplace on carpeting, vinyl, tile or other soft floor coverings. It may, however, be placed on flat wood, plywood, particle board or other hard surfaces. Be sure fireplace rests on a solid continuous floor or platform with appropriate framing for support and so that no cold air can enter from under the firebox.

# COMBUSTIBLE MANTEL CLEARANCES

Product information provided is not complete and is subject to change without notice. Product installation must adhere strictly to instructions accompanying product to avoid risk of fire and potential injury.