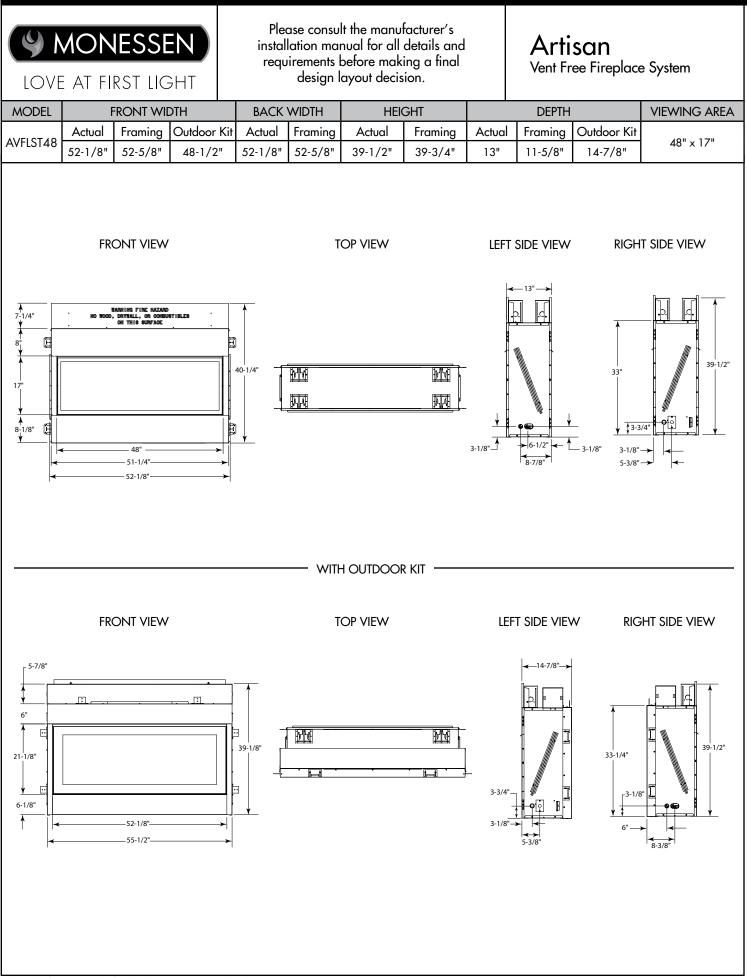

Artisan See-Through AVFLST48

Additional information can be found online at www.monessenhearth.com

Specifications

### FRAMING DIMENSIONS